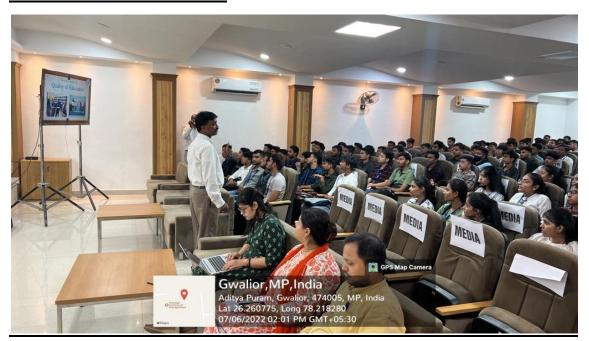

letion of various internal components are conducted through video conferencing via zoom platform.
- **5.** *Workshops/FDP:* Teachers use various ICT tools for conducting workshops on latest methods such as SPSS, Amos, Eviews, Programming languages, simulations etc.
- **6.** *e- learning:* The e-learning program contains various notes created by the faculty that are uploaded on the website under FTP section which can be easily accessed by the undergraduate and postgraduate students.





AN AUTONOMOUS INSTITUTE ACCREDITED WITH UGC NAAC GRADE 'A' AND NBA (AICTE)

#### **Supporting Document**

#### LCD Projectors & Labs:









AN AUTONOMOUS INSTITUTE ACCREDITED WITH UGC NAAC GRADE 'A' AND NBA (AICTE)









#### **Classrooms with Smart board:**



## **Convention hall & Seminar hall:**















#### **Scanner, Printers, Multifunctioning Printers & Photocopy Machines:**

















#### **GD ROOM:**





Bills of Hardware:

#### Laptop:





Shell Technologies 513, Fortune Ambience 4/2 South Tukoganj

**INDORE** 

GSTIN/UIN: 23AHHPP6562G1Z8

State Name: Madhya Pradesh, Code: 23 E-Mail: accounts@shelltechnologies.net.in

Consignee (Ship to)

**Prestige Education Society** 

Jaora Compound INDORE

State Name : Madhya Pradesh, Code: 23

| Invoice No.               | Dated              |
|---------------------------|--------------------|
| ST/22-23/480              | 2-Nov-22           |
| Delivery Note             | Mode/Terms of      |
| 22-23/212                 | Payment            |
|                           | Immediate          |
| Reference No. & Date.