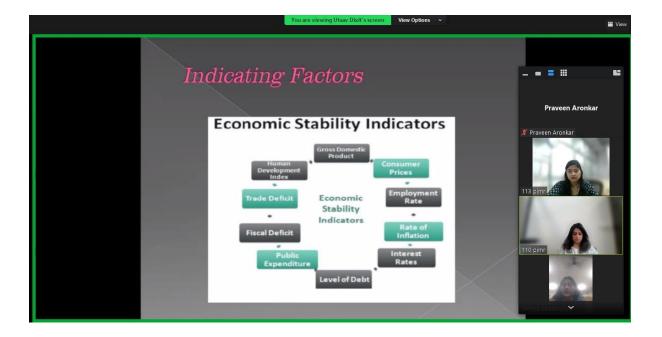

- 4. Video Conferencing:
  - Online meetings with students are made using Zoom application to conduct online classes/seminars/webinars
  - Online Conference, e- FDPs completion of various internal components are conducted through video conferencing via zoom platform.
- **5.** *Workshops/FDP:* Teachers use various ICT tools for conducting workshops on latest methods such as SPSS, Amos, Eviews, Programming languages, simulations etc.
- **6.** *e- learning:* The e-learning program contains various notes created by the faculty that are uploaded on the website under FTP section which can be easily accessed by the undergraduate and postgraduate students.