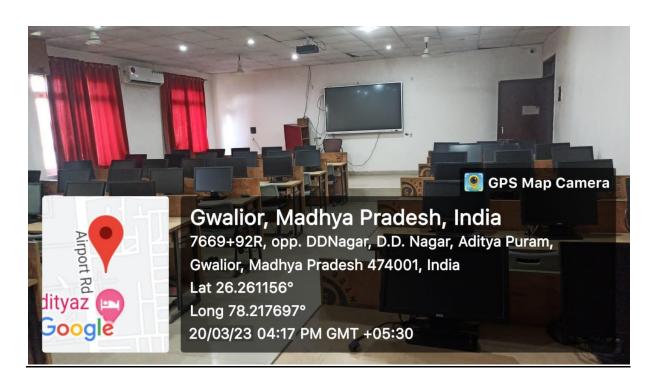

ication to conduct online classes/seminars/webinars
  - Online Conference, e- FDPs completion of various internal components are conducted through video conferencing via zoom platform.
- **5.** *Workshops/FDP:* Teachers use various ICT tools for conducting workshops on latest methods such as SPSS, Amos, Eviews, Programming languages, simulations etc.
- **6.** *e- learning:* The e-learning program contains various notes created by the faculty that are uploaded on the website under FTP section which can be easily accessed by the undergraduate and postgraduate students.





AN AUTONOMOUS INSTITUTE ACCREDITED WITH UGC NAAC GRADE 'A' AND NBA (AICTE)

#### **Supporting Document**

#### LCD Projectors & Labs:









AN AUTONOMOUS INSTITUTE ACCREDITED WITH UGC NAAC GRADE 'A' AND NBA (AICTE)









#### **Classrooms with Smart board:**



## **Convention hall & Seminar hall:**















#### **Scanner, Printers, Multifunctioning Printers & Photocopy Machines:**

















#### **GD ROOM:**





Bills of Hardware:

#### Laptop:





Shell Technologies 513, Fortune Ambience 4/2 South Tukoganj

**INDORE** 

GSTIN/UIN: 23AHHPP6562G1Z8

State Name: Madhya Pradesh, Code: 23 E-Mail: accounts@shelltechnologies.net.in

Consignee (Ship to)

**Prestige Education Society** 

Jaora Compound INDORE

State Name : Madhya Pradesh, Code: 23

| Invoice No.               | Dated              |
|---------------------------|--------------------|
| ST/22-23/480              | 2-Nov-22           |
| Delivery Note             | Mode/Terms of      |
| 22-23/212                 | Payment