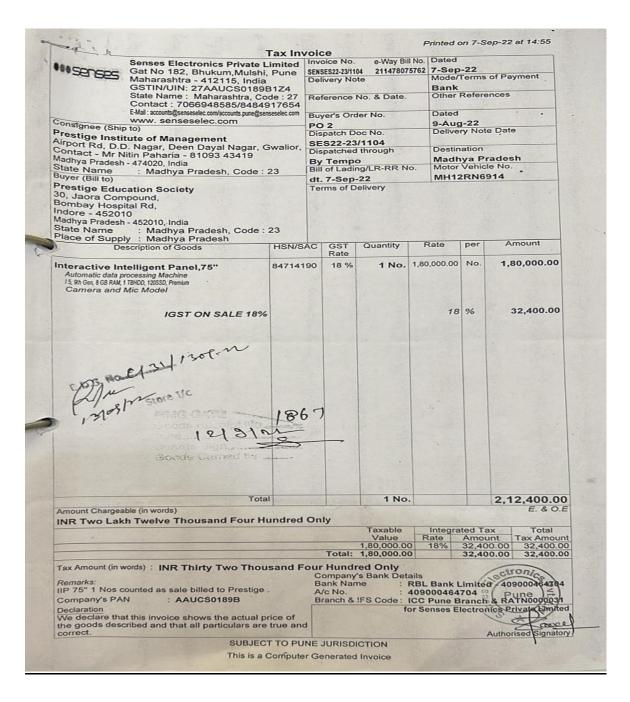

#### Smart Board:

AN AUTONOMOUS INSTITUTE ACCREDITED WITH UGC NAAC GRADE 'A' AND NBA (AICTE)

SENSES22-23/0671

Reference No. & Date.

Buyer's Order No.

Dispatch Doc No.

SENS22-23/0671

Dispatched through

Bill of Lading/LR-RR No.

By tempo

HSN/SAC

84714190

dt. 13-Jul-22

Terms of Delivery

Printed on 13-Jul-22 at 14:26

Mode/Terms of Payment

Other References

e-Way Bill No. Dated

201454357186

13-Jul-22

Dated

Rate

1,70,000.00 No.

Destination

Madhya Pradesh

Motor Vehicle No.

MH12RN6914

per

**DELIVERY NOTE** 

Senses Electronics Private Limited Delivery Note No. Gat No 182, Bhukum, Mulshi, Pune Maharashtra - 412115, India

GSTIN/UIN: 27AAUCS0189B1Z4 State Name: Maharashtra, Code: 27 Contact: 7066948585/8484917654

E-Mail: accounts@senseselec.com/accounts.pune@senseselec.com www. senseselec.com

Consignee (Ship to)

Prestige Institute Of Management

Airport Road Near Deendayal Nagar Gwalior Contact Person - Mr Nitin Paharia - 8109343419

Madhya Pradesh - 474020, India

GSTIN/UIN : URP

State Name Buyer (Bill to) Madhya Pradesh, Code: 23

**Prestige Education Society** 

30, Jaora Compound, Bombay Hospital Rd, Indore - 452010

Madhya Pradesh - 452010, India

GSTIN/UIN

: URP

State Name

Madhya Pradesh, Code: 23

Place of Supply

Madhya Pradesh

**Description of Goods** SI No. 1 Interactive Intelligent Panel,75" Batch: 1 Automatic Data Processing Machine 15, 11th Gen, 8 GBRAM, 1 TB HDD., 120 GB SSD, W61

IGST ON SALE 18%

5 No.

5 No.

Quantity

1,53,000.00

Amount

8.50,000.00

Ber Semi Engo

5 No.

₹ 10.03.000.00

E. & O.E

Amount Chargeable (in words)

INR Ten Lakh Three Thousand Only

Total Integrated Tax Taxable Tax Amount Amount Value Rate 1,53,000.00 1,53,000.00 8,50,000.00 2,53,000.00 1,53,000.00 Total: 8,50,000.00

Tax Amount (in words) : INR One Lakh Fifty Three Thousand Only

Company's PAN

: AAUCS0189B

Recd. in Good Condition

for Senses Electronics

ate I im

Pune

This is a Computer Generated Document