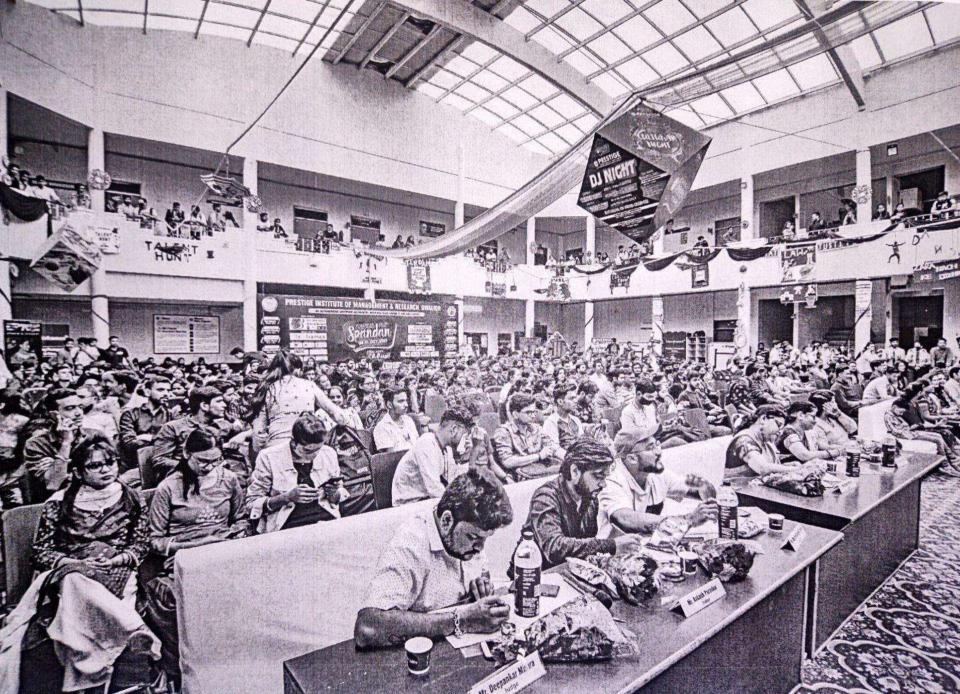

The institute regularly organizes seminars, conferences, cultural events, field and industry visits to enable students to experience what they are studying. Subject-focused activities are conducted at various departmental level provide students with a live learning experience on ground realities.