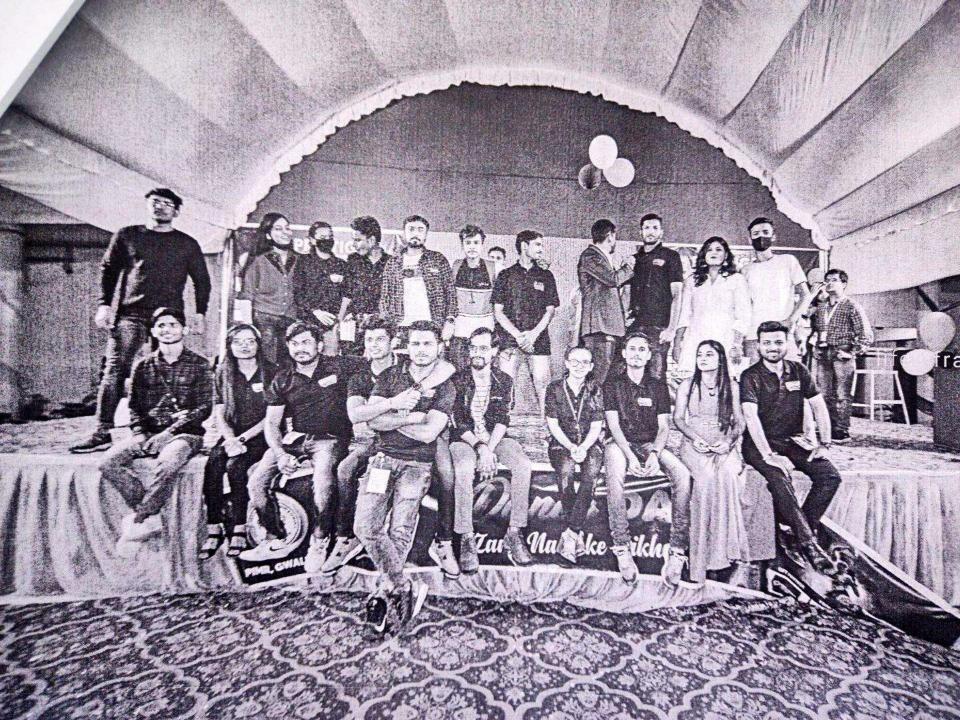

List of experiential learning are as follows.

| Sr.No. | Name of Activities              | Date                                | No .of students                                                               |
|--------|---------------------------------|-------------------------------------|-------------------------------------------------------------------------------|
| 1      | Summer Internship               | PG (from 15/05/2022-<br>30/06/2022) | PG: 373                                                                       |
|        |                                 | UG (From 1/06/2022 to 30/06/2022)   | UG: 532                                                                       |
| 2      | Excursion Tour                  | 2.04.22 - 9.04.22                   | 31                                                                            |
| 3      | Industry visit                  | From 11/11/2021                     | UG and PG students                                                            |
| 4      | Certification Course            | 29/05/2022                          | All MBA (Int) II IV and VI                                                    |
| 5      | Values and cultural activities  | From 28/10/2021 to 31/10/2021       | UG and PG students                                                            |
| 6      | Club Activities                 | Date                                | No. of students                                                               |
|        | Marketing Club                  | 22/04/2022                          | 32                                                                            |
|        | 2. HR Club                      | 28/08/2021 to 04/05/2022            | 30                                                                            |
|        | 3. Finance Club                 | From 06/01/2022 to 15/02/2022       | 100                                                                           |
|        | 4. CS Club                      | From 04/06/2022-<br>06/06/2022      | 59 (BCA Students)                                                             |
|        | 5. Law Club                     | From 11/04/2022 to 16/04/2022       | All law students of 1 <sup>st</sup> ,4 <sup>th</sup> and 5 <sup>th</sup> year |
|        | 6. Sahitya Prabha<br>Club       | 12/04/2022 and<br>17/05/2022        | UG and PG students of all program                                             |
|        | 7. Start up club                | 24/02/2022 and 11/05/2022           | 40 (MBA students)<br>110 Students)                                            |
|        | 8. Rotaract club                | From 24/07/2021                     | Club members                                                                  |
| 7      | Workshops on PD and<br>Aptitude | From 11/11/2021                     | UG & PG students                                                              |
| 8      | Conference                      | 08/01/2022 to 10/01/2022            | 14                                                                            |
| 9      | Project work                    | 12/09/2022                          | 82                                                                            |