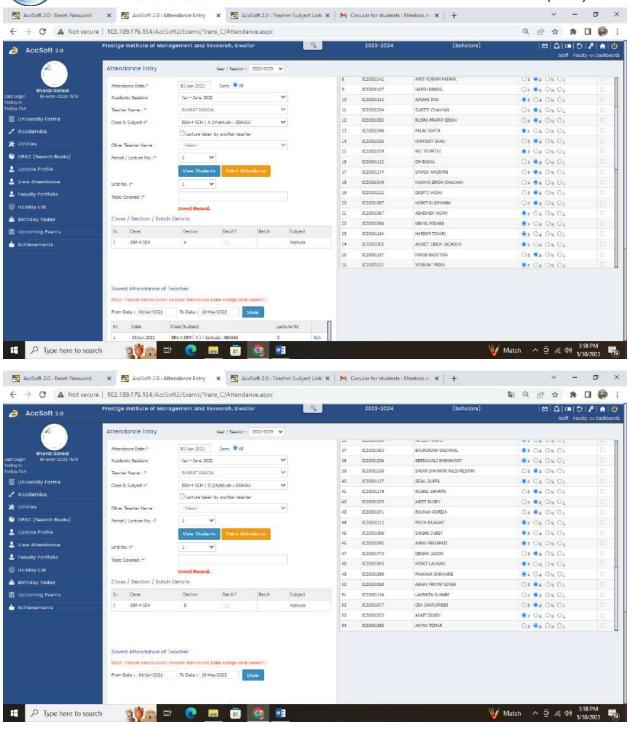

1. Experiential Learning:

The faculty members foster learning environment by engaging in rich experiential content of teaching through

The faculty members promotes learning atmosphere through engaging students by using rich experiential content of teaching through various individual and group experiential learning activities. Under the experiential group learning system, a group of students is assigned to faculty who purposefully engage with the students in direct experience and focused reflection in order to increase knowledge, develop skills, and clarify values

The institute regularly organizes seminars, conferences, cultural events, field and industry visits to enable students to experience what they are studying. Subject-focused activities are conducted at various departmental level provide students with a live learning experience on ground realities.