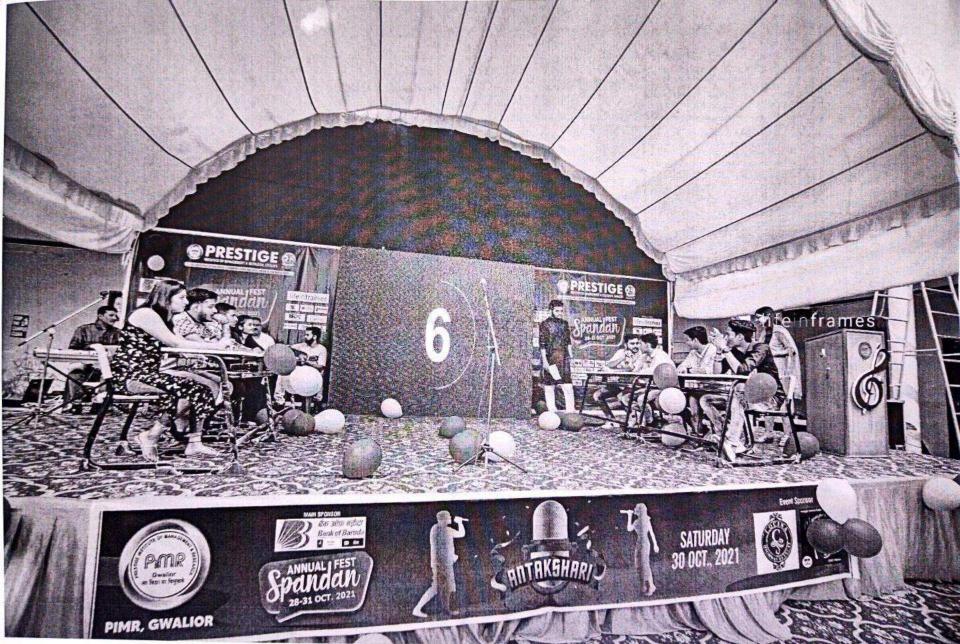

The institute regularly organizes seminars, conferences, cultural events, field and industry visits to enable students to experience what they are studying. Subject-focused activities are conducted at various departmental level provide students with a live learning experience on ground realities.

List of experiential learning are as follows.

| Sr.No. | Name of Activities              | Date                                | No .of students                                                               |
|--------|---------------------------------|-------------------------------------|-------------------------------------------------------------------------------|
| 1      | Summer Internship               | PG (from 15/05/2022-<br>30/06/2022) | PG: 373                                                                       |
|        |                                 | UG (From 1/06/2022 to 30/06/2022)   | UG: 532                                                                       |
| 2      | Excursion Tour                  | 2.04.22 - 9.04.22                   | 31                                                                            |
| 3      | Industry visit                  | From 11/11/2021                     | UG and PG students                                                            |
| 4      | Certification Course            | 29/05/2022                          | All MBA (Int) II IV and VI                                                    |
| 5      | Values and cultural activities  | From 28/10/2021 to 31/10/2021       | UG and PG students                                                            |
| 6      | Club Activities                 | Date                                | No. of students                                                               |
|        | Marketing Club                  | 22/04/2022                          | 32                                                                            |
|        | 2. HR Club                      | 28/08/2021 to 04/05/2022            | 30                                                                            |
|        | 3. Finance Club                 | From 06/01/2022 to 15/02/2022       | 100                                                                           |
|        | 4. CS Club                      | From 04/06/2022-<br>06/06/2022      | 59 (BCA Students)                                                             |
|        | 5. Law Club                     | From 11/04/2022 to 16/04/2022       | All law students of 1 <sup>st</sup> ,4 <sup>th</sup> and 5 <sup>th</sup> year |
|        | 6. Sahitya Prabha<br>Club       | 12/04/2022 and<br>17/05/2022        | UG and PG students of all program                                             |
|        | 7. Start up club                | 24/02/2022 and 11/05/2022           | 40 (MBA students)<br>110 Students)                                            |
|        | 8. Rotaract club                | From 24/07/2021                     | Club members                                                                  |
| 7      | Workshops on PD and<br>Aptitude | From 11/11/2021                     | UG & PG students                                                              |
| 8      | Conference                      | 08/01/2022 to 10/01/2022            | 14                                                                            |
| 9      | Project work                    | 12/09/2022                          | 82                                                                            |