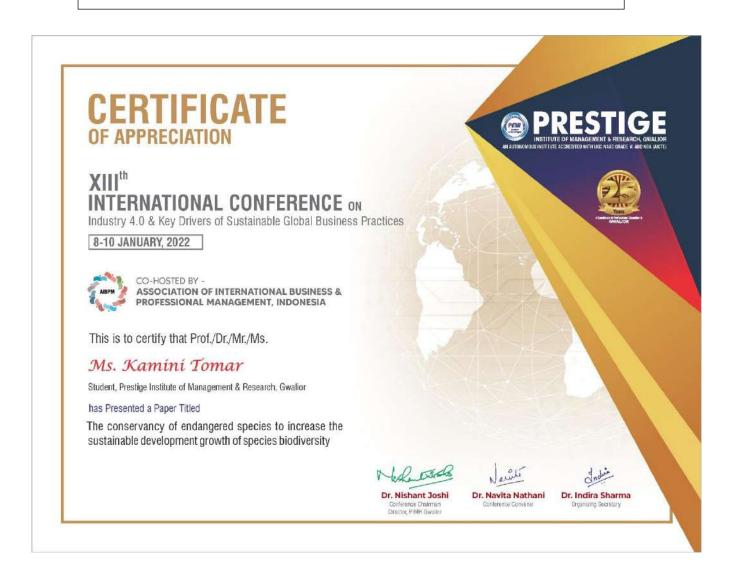

### **Enclosures:**

- 1. Copy of Email or Letter sent as Invitation
- 2. Confirmation Letter
- 3. Details of Remuneration if Paid
- 4. Photographs of EML Session
- 5. List of Students Attended
- 6. Any other (Please Specify)