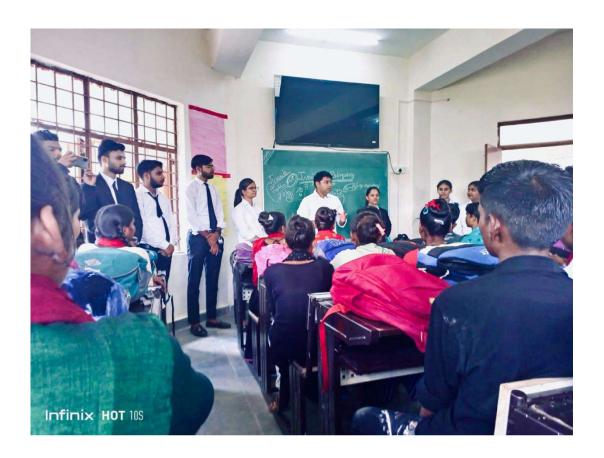

The institute regularly organizes seminars, conferences, cultural events, field and industry visits to enable students to experience what they are studying. Subject-focused activities are conducted at various departmental level provide students with a live learning experience on ground realities.

#### 3. Problem solving methodologies:

Problem solving methodologies based learning focuses on processes through which a situation or issue may be analyzed and solutions implemented. In this learning student are encouraged to acquire and develop problem-solving skills. For this, institute organizes expert lectures on various topics, regular assignment based problem, case studies, major research project to develop their research skills and regular quizzes.