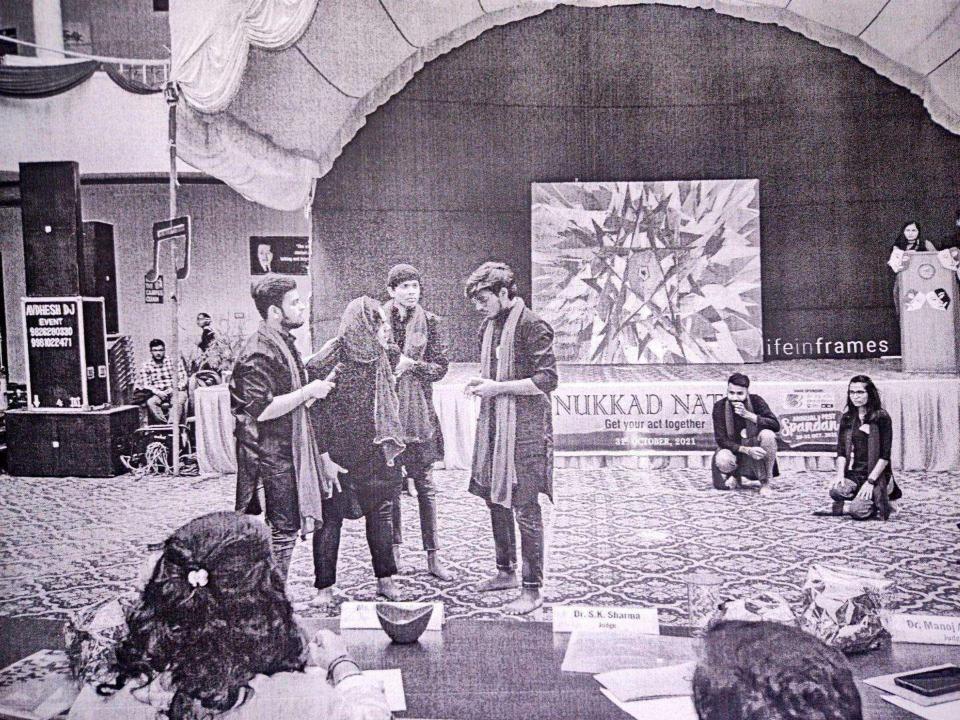

The institute regularly organizes seminars, conferences, cultural events, field and industry visits to enable students to experience what they are studying. Subject-focused activities are conducted at various departmental level provide students with a live learning experience on ground realities.

List of experiential learning are as follows.

| Sr.No. | Name of Activities              | Date                                | No .of students                                                               |
|--------|---------------------------------|-------------------------------------|-------------------------------------------------------------------------------|
| 1      | Summer Internship               | PG (from 15/05/2022-<br>30/06/2022) | PG: 373                                                                       |
|        |                                 | UG (From 1/06/2022 to 30/06/2022)   | UG: 532                                                                       |
| 2      | Excursion Tour                  | 2.04.22 - 9.04.22                   | 31                                                                            |
| 3      | Industry visit                  | From 11/11/2021                     | UG and PG students                                                            |
| 4      | Certification Course            | 29/05/2022                          | All MBA (Int) II IV and VI                                                    |
| 5      | Values and cultural activities  | From 28/10/2021 to 31/10/2021       | UG and PG students                                                            |
| 6      | Club Activities                 | Date                                | No. of students                                                               |
|        | Marketing Club                  | 22/04/2022                          | 32                                                                            |
|        | 2. HR Club                      | 28/08/2021 to 04/05/2022            | 30                                                                            |
|        | 3. Finance Club                 | From 06/01/2022 to 15/02/2022       | 100                                                                           |
|        | 4. CS Club                      | From 04/06/2022-<br>06/06/2022      | 59 (BCA Students)                                                             |
|        | 5. Law Club                     | From 11/04/2022 to 16/04/2022       | All law students of 1 <sup>st</sup> ,4 <sup>th</sup> and 5 <sup>th</sup> year |
|        | 6. Sahitya Prabha<br>Club       | 12/04/2022 and<br>17/05/2022        | UG and PG students of all program                                             |
|        | 7. Start up club                | 24/02/2022 and 11/05/2022           | 40 (MBA students)<br>110 Students)                                            |
|        | 8. Rotaract club                | From 24/07/2021                     | Club members                                                                  |
| 7      | Workshops on PD and<br>Aptitude | From 11/11/2021                     | UG & PG students                                                              |
| 8      | Conference                      | 08/01/2022 to 10/01/2022            | 14                                                                            |
| 9      | Project work                    | 12/09/2022                          | 82                                                                            |