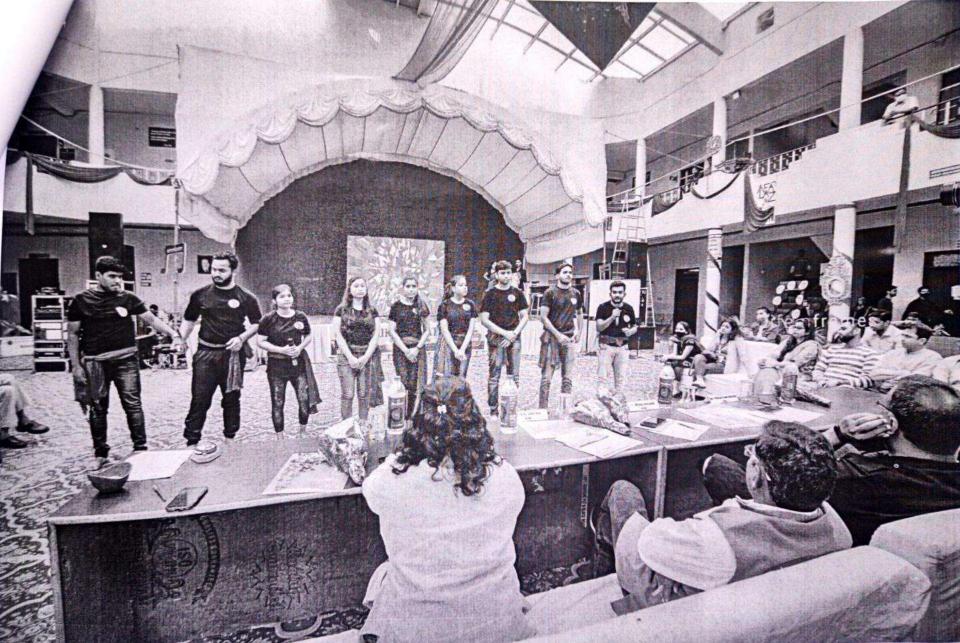

The institute regularly organizes seminars, conferences, cultural events, field and industry visits to enable students to experience what they are studying. Subject-focused activities are conducted at various departmental level provide students with a live learning experience on ground realities.

List of experiential learning are as follows.

| Sr.No. | Name of Activities              | Date                                | No .of students                                                               |
|--------|---------------------------------|-------------------------------------|-------------------------------------------------------------------------------|
| 1      | Summer Internship               | PG (from 15/05/2022-<br>30/06/2022) | PG: 373                                                                       |
|        |                                 | UG (From 1/06/2022 to 30/06/2022)   | UG: 532                                                                       |
| 2      | Excursion Tour                  | 2.04.22 - 9.04.22                   | 31                                                                            |
| 3      | Industry visit                  | From 11/11/2021                     | UG and PG students                                                            |
| 4      | Certification Course            | 29/05/2022                          | All MBA (Int) II IV and VI                                                    |
| 5      | Values and cultural activities  | From 28/10/2021 to 31/10/2021       | UG and PG students                                                            |
| 6      | Club Activities                 | Date                                | No. of students                                                               |
|        | Marketing Club                  | 22/04/2022                          | 32                                                                            |
|        | 2. HR Club                      | 28/08/2021 to 04/05/2022            | 30                                                                            |
|        | 3. Finance Club                 | From 06/01/2022 to 15/02/2022       | 100                                                                           |
|        | 4. CS Club                      | From 04/06/2022-<br>06/06/2022      | 59 (BCA Students)                                                             |
|        | 5. Law Club                     | From 11/04/2022 to 16/04/2022       | All law students of 1 <sup>st</sup> ,4 <sup>th</sup> and 5 <sup>th</sup> year |
|        | 6. Sahitya Prabha<br>Club       | 12/04/2022 and<br>17/05/2022        | UG and PG students of all program                                             |
|        | 7. Start up club                | 24/02/2022 and 11/05/2022           | 40 (MBA students)<br>110 Students)                                            |
|        | 8. Rotaract club                | From 24/07/2021                     | Club members                                                                  |
| 7      | Workshops on PD and<br>Aptitude | From 11/11/2021                     | UG & PG students                                                              |
| 8      | Conference                      | 08/01/2022 to 10/01/2022            | 14                                                                            |
| 9      | Project work                    | 12/09/2022                          | 82                                                                            |