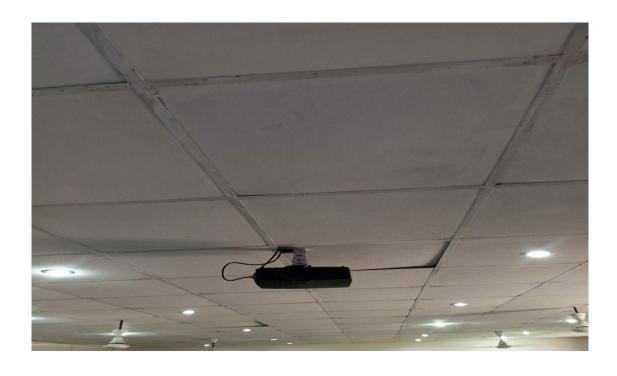

href="http://portal.prestigegwl.org/accsoft2/studentlogin.aspx">http://portal.prestigegwl.org/accsoft2/studentlogin.aspx</a> student login

- 4. Video Conferencing:
  - During the Covid-19 classes were conducted and students were counselled through video conferencing via Zoom.
  - Online Conference, e- FDPs completion of various internal components are conducted through video conferencing via zoom platform.
- **5.** *Workshops/FDP:* Teachers use various ICT tools for conducting workshops on latest methods such as SPSS, Amos, Eviews, Programming languages, simulations etc.

#### **Supporting Document:**

### **Printers**









### **Multi Functioning Printers**









Lab: 1 & 2







Lab 3

















### **Seminar Hall-1:**







### Seminar hall-2







### **Projectors:**











### Smart Board:







### **Scanner:**





### Photo copy Machine:







| GST INVOICE                                                                                                                                                                                                      |                          |                                     |               |       |                       |                     |
|------------------------------------------------------------------------------------------------------------------------------------------------------------------------------------------------------------------|--------------------------|-------------------------------------|---------------|-------|-----------------------|---------------------|
|