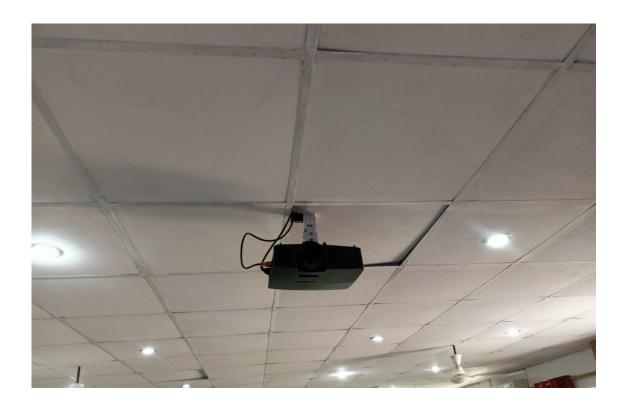

="http://portal.prestigegwl.org/accsoft2/studentlogin.aspx">http://portal.prestigegwl.org/accsoft2/studentlogin.aspx</a> student login

- 4. Video Conferencing:
  - During the Covid-19 classes were conducted and students were counselled through video conferencing via Zoom.
  - Online Conference, e- FDPs completion of various internal components are conducted through video conferencing via zoom platform.
- **5.** *Workshops/FDP:* Teachers use various ICT tools for conducting workshops on latest methods such as SPSS, Amos, Eviews, Programming languages, simulations etc.

#### **Supporting Document:**

### **Printers**









### **Multi Functioning Printers**









Lab: 1 & 2







Lab 3

















### **Seminar Hall-1:**







### Seminar hall-2







### **Projectors:**











### Smart Board:







### **Scanner:**





### Photo copy Machine:







| GST INVOICE                                                                                                                                                                                                      |                          |                                     |               |       |                       |                     |
|------------------------------------------------------------------------------------------------------------------------------------------------------------------------------------------------------------------|--------------------------|-------------------------------------|---------------|-------|-----------------------|---------------------|
|