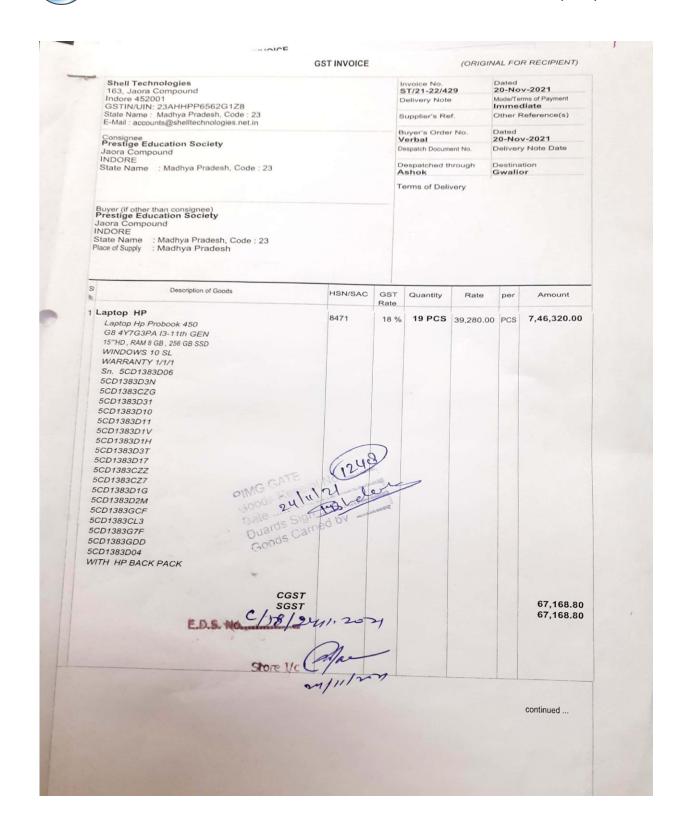

#### **Supporting Document:**

| Shell Technologies<br>163, Jaora Compound                                                                                                                                                                                                                                                                                                                                                                                                                  |                                     |       | ,                      | ATE FOR      |                    |                 | ,                                       |
|------------------------------------------------------------------------------------------------------------------------------------------------------------------------------------------------------------------------------------------------------------------------------------------------------------------------------------------------------------------------------------------------------------------------------------------------------------|-------------------------------------|-------|------------------------|--------------|--------------------|-----------------|-----------------------------------------|
| 163. Jaora Compound                                                                                                                                                                                                                                                                                                                                                                                                                                        |                                     | Invoi | ce No.                 | 20-l         | JAV-20             | 121             | 7188H                                   |
| 163. Jaora Compound                                                                                                                                                                                                                                                                                                                                                                                                                                        |                                     | Deliv | 21-22/429<br>very Note | Mode         | /Terms o           | Payment         |                                         |
| Indore 452001                                                                                                                                                                                                                                                                                                                                                                                                                                              |                                     |       | olier's Ref.           | Oth          | er Refe            | rence(s)        |                                         |
| GSTIN/UIN: Z3AH 1 Code: 23                                                                                                                                                                                                                                                                                                                                                                                                                                 |                                     |       |                        | Dat          | ed                 |                 |                                         |
| State Name: Madhya Pracesh, Cook<br>E-Mail: accounts@shelltechnologies.net.in                                                                                                                                                                                                                                                                                                                                                                              |                                     | Ver   | er's Order No<br>bal   | 20-          | Nov-2              | 021<br>ote Date | 0.00                                    |
|                                                                                                                                                                                                                                                                                                                                                                                                                                                            |                                     | Desp  | atch Document          |              |                    |                 |                                         |
| Consignee<br>Prestige Education Society<br>Jaora Compound                                                                                                                                                                                                                                                                                                                                                                                                  |                                     | Des   | patched thro           | ugh De<br>Gy | stinatio<br>valior | n               | 0,00                                    |
| NDORE<br>State Name : Madhya Pradesh, Code : 23                                                                                                                                                                                                                                                                                                                                                                                                            |                                     |       | ms of Deliver          | ry           |                    |                 | *************************************** |
| Buyer (if other than consignee) Prestige Education Society aora Compound NDORE State Name : Madhya Pradesh, Code : 23 iace of Supply : Madhya Pradesh                                                                                                                                                                                                                                                                                                      |                                     |       |                        |              |                    | Amount          |                                         |
| Description of Goods                                                                                                                                                                                                                                                                                                                                                                                                                                       | HSN/SAC                             | GST   | Quantity               | Rate         | per                | 74110           |                                         |
| Description of Guoda                                                                                                                                                                                                                                                                                                                                                                                                                                       |                                     | Rate  | 40 PCS                 | 39,280.00    | PCS                | 7,46,320.00     |                                         |
| Laptop HP Laptop Hp Probook 450 G8 4Y7G3PA I3-11th GEN 15"HD, RAM 8 GB, 256 GB SSD WINDOWS 10 SL WARRANTY 1/1/1 Sn. 5CD1383D06 5CD1383D3N 5CD1383D31 5CD1383D10 5CD1383D10 5CD1383D17 5CD1383D17 5CD1383D17 5CD1383D17 5CD1383D17 5CD1383D17 5CD1383D27 5CD1383CZZ 5CD1383CD2M 5CD1383CCA 5CD1383CD3 5CD1383CD4 5CD1383CD4 WITH HP BACK PACK | Duards Sarred to<br>Goods Carred to | 124   | e .                    |              |                    |                 |                                         |
| EDS 10 (1/8)                                                                                                                                                                                                                                                                                                                                                                                                                                               | CGST<br>SGST<br>SUI, 2021           | -1    |                        |              |                    | 67,168.         |                                         |
| * 100                                                                                                                                                                                                                                                                                                                                                                                                                                                      |                                     |       |                        |              |                    |                 |                                         |
|                                                                                                                                                                                                                                                                                                                                                                                                                                                            |                                     |       |                        |              |                    | continued       |                                         |