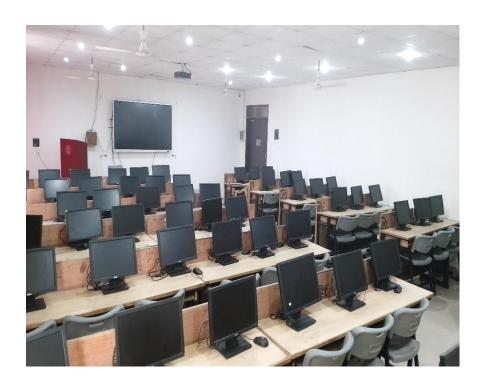

#### **Hardware:**

| Sr.No. | ICT Tools                    | Total                        | Description                                                                                                                                                    |
|--------|------------------------------|------------------------------|----------------------------------------------------------------------------------------------------------------------------------------------------------------|
|        |                              | Number                       | -                                                                                                                                                              |
| 1      | LCD Projectors               | 20                           | LCD projectors are installed in different classes/Labs/<br>Seminar hall 1                                                                                      |
| 2      | Computer And Computer<br>Lab | 330<br>(Computers)<br>5 Labs | Computers are arranged in 5 different labs, library, store room, Server room, Exam department Account department admission                                     |
| 3      | Photocopy Machine            | 01                           | counselling room Photocopy machine is available in Library for institutional use                                                                               |
| 4      | Laptop                       | 63                           | Laptops are issued to each faculty member & placement head of institute                                                                                        |
| 5      | Smart Board                  | 14                           | Smart boards are installed<br>in various classrooms board<br>room and seminar hall 2                                                                           |
| 6      | Scanner                      | 2                            | Scanners are Installed in library& exam department                                                                                                             |
| 7      | Printer                      | 11                           | Printers are installed in all prominent places in institute (Like: admission counselling room, faculty lounge, account department Exam department and library) |
| 8      | Multi functioning printer    | 09                           | Multi functioning printers installed in all prominent places                                                                                                   |
| 9      | Seminar hall                 | 2                            | Seminar halls are equipped with digital facilities                                                                                                             |
| 10     | Class room                   | 31                           | All classes are ICT enabled                                                                                                                                    |