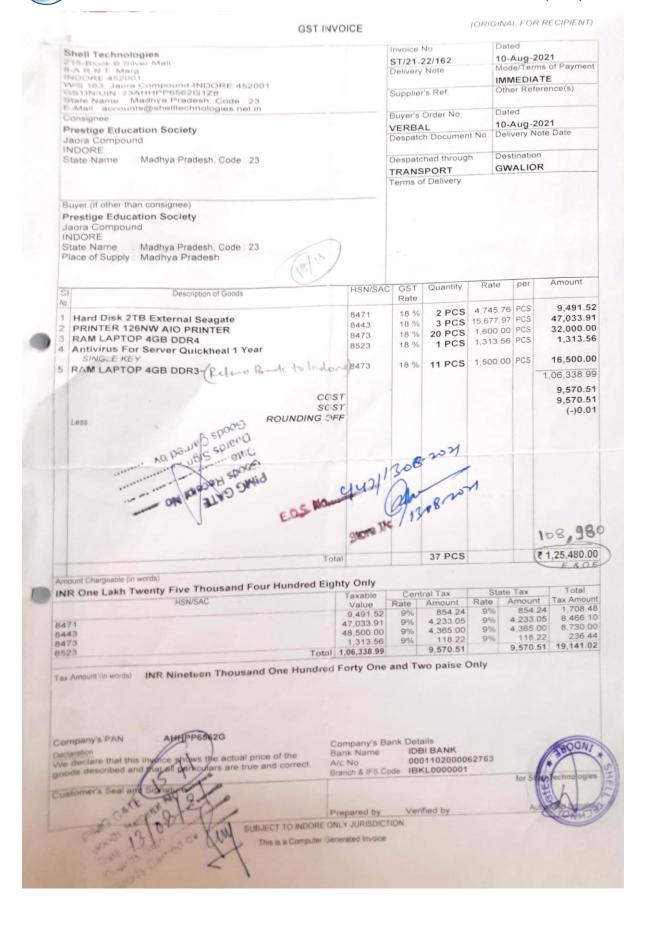

### Photo copy Machine:

| GST INVOICE                                                                                                                                                                                                      |                          |                                     |               |       |                       |                     |
|------------------------------------------------------------------------------------------------------------------------------------------------------------------------------------------------------------------|--------------------------|-------------------------------------|---------------|-------|-----------------------|---------------------|
|                                                                                                                                                                                                                  |                          | Invoice No                          |               | 15-/  | Apr-2022              | 2                   |
| Shell Technologies                                                                                                                                                                                               |                          | Delivery                            |               | Mode  | Terms of Pa           | syment              |
| ndore 450001                                                                                                                                                                                                     |                          | Supplie                             |               |       | nediate<br>er Referer | nce(s)              |
| SSTIN/UIN: 23AHHPP6562G1Z8 State Name: , Code: E-Mail: accounts@shelltechnologies.net.in                                                                                                                         |                          |                                     | Order No.     | Date  | ed                    |                     |
|                                                                                                                                                                                                                  |                          |                                     | Document No.  | Deli  | very Note             | Date                |
| Consignee<br>Prestige Education Society                                                                                                                                                                          |                          |                                     | thed through  |       | stination             |                     |
| Jaora Compound<br>NDORE Codesh Code 23                                                                                                                                                                           |                          | Ashol                               |               |       | VALIOR                |                     |
| State Name : Madhya Pradesh, Code : 23                                                                                                                                                                           |                          | Terms                               | of Delivery   |       |                       |                     |
|                                                                                                                                                                                                                  |                          |                                     |               |       |                       |                     |
| Buyer (if other than consignee) Prestige Education Society Jaora Compound INDORE State Name : Madhya Pradesh, Code : 23                                                                                          |                          |                                     |               |       |                       |                     |
|                                                                                                                                                                                                                  |                          | Quantity                            | Rate          | per D | isc. %                | Amount              |
| Description of Goods                                                                                                                                                                                             | HSN/SA                   |                                     |               |       |                       |                     |
| 1 Lanton HP                                                                                                                                                                                                      | 8471                     | 1 PC                                | S 59,322.03   | PCS   | 5                     | 59,322.03           |
| 1 Laptop HP HP PAVILLION X360                                                                                                                                                                                    |                          |                                     |               |       |                       |                     |
| CORE 15 1155G7<br>512GB SSD                                                                                                                                                                                      |                          |                                     |               |       |                       |                     |
| 16GB RAM DDR4<br>WINDOWS 11                                                                                                                                                                                      |                          |                                     |               |       |                       |                     |
| 14?? FHD IPS LED DISPLAY                                                                                                                                                                                         |                          |                                     |               |       |                       |                     |
| FINGER PRINT READER SN. 8CG20617DR                                                                                                                                                                               | 4202                     | 1 PC                                | s .           |       |                       |                     |
| HP PAVILLION X360 CORE 15 115567 512GB SSD 16GB RAM DDR4 WINDOWS 11 14?? FHD IPS LED DISPLAY FINGER PRINT READER SN. 8CG20617DR 2 LAPTOP BAG Hp  OUR 105 CRITICAL PRINTS AND |                          |                                     |               |       |                       | 59,322.03           |
| Dalards Carrie                                                                                                                                                                                                   |                          |                                     |               |       |                       | 5,338.98            |
| Observed Section Co.                                                                                                                                                                                             | ST                       |                                     |               |       |                       | 5,338.98            |
| FREIGI                                                                                                                                                                                                           | нт                       |                                     |               |       |                       | 69,999.99           |
|                                                                                                                                                                                                                  |                          |                                     |               |       |                       |                     |
| 2 31 24.2022                                                                                                                                                                                                     |                          |                                     |               |       |                       |                     |
| 903 200                                                                                                                                                                                                          |                          |                                     |               |       |                       |                     |
| E.D.S. NO. market (Mountain)                                                                                                                                                                                     | ~                        |                                     |               |       |                       |                     |
| 116 / 21/01                                                                                                                                                                                                      |                          |                                     |               |       |                       |                     |
| E.D.S. No. 2104.2022  Store I/c 21/04/2021                                                                                                                                                                       |                          |                                     |               |       |                       |                     |
|                                                                                                                                                                                                                  | Total                    | 2 P                                 | cs            |       | ₹                     | 70,000.00           |
|                                                                                                                                                                                                                  |                          |                                     |               |       |                       | E. & O.E            |
| Amount Chargeable (in words) INR Seventy Thousand Only                                                                                                                                                           | Taxable                  | Cent                                | al Tax        | Stat  | te Tax                | Total               |
| HSN/SAC                                                                                                                                                                                                          | Value                    | Rate                                | Amount        | Rate  | Amount                |                     |
| 8471                                                                                                                                                                                                             | 59,322.                  | .03 9%<br>9%                        | 5,338.98      | 9%    | 5,338.9               |                     |
|                                                                                                                                                                                                                  | tal 59,322               | .03                                 | 5,338.98      |       | 5,338.9               | 8 10,677.96         |
| Ban                                                                                                                                                                                                              | npany's Banl<br>k Name : | k Details<br>IDBI BANI<br>024565110 | (<br>)0000745 |       |                       |                     |
| Company's PAN : AHHPP6562G                                                                                                                                                                                       | th & IFS Code :          | IBKL0000                            | 245           |       | for Ci                | hell Technologies   |
| Company                                                                                                                                                                                                          |                          |                                     |               |       | for Si                | iei reuliuugies     |
| Declaration.  We declare that this invoice shows the actual price of the goods described and that all particulars are true and correct.                                                                          |                          |                                     |               |       |                       | uthorised Signatory |
| SUBJECT TO INDORE ONLY JU                                                                                                                                                                                        |                          |                                     |               |       |                       |                     |
| This is a Computer Generat                                                                                                                                                                                       | ted Invoice              |                                     |               |       |                       |                     |