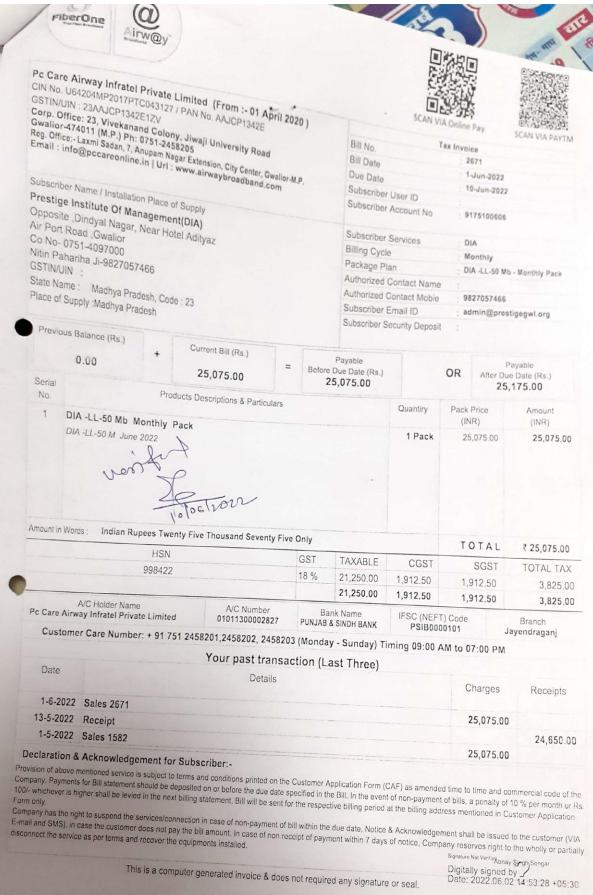

#### **Supporting Document:**

### Photo copy Machine:

| GST INVOICE                                                                                                                                                                                                      |                          |                                     |               |       |                       |                     |
|------------------------------------------------------------------------------------------------------------------------------------------------------------------------------------------------------------------|--------------------------|-------------------------------------|---------------|-------|-----------------------|---------------------|
|                                                                                                                                                                                                                  |                          | Invoice No                          |               | 15-/  | Apr-2022              | 2                   |
| Shell Technologies                                                                                                                                                                                               |                          | Delivery                            |               | Mode  | Terms of Pa           | syment              |
| ndore 450001                                                                                                                                                                                                     |                          | Supplie                             |               |       | nediate<br>er Referer | nce(s)              |
| SSTIN/UIN: 23AHHPP6562G1Z8 State Name: , Code: E-Mail: accounts@shelltechnologies.net.in                                                                                                                         |                          |                                     | Order No.     | Date  | ed                    |                     |
|                                                                                                                                                                                                                  |                          |                                     | Document No.  | Deli  | very Note             | Date                |
| Consignee<br>Prestige Education Society                                                                                                                                                                          |                          |                                     | thed through  |       | stination             |                     |
| Jaora Compound<br>NDORE Codesh Code 23                                                                                                                                                                           |                          | Ashol                               |               |       | VALIOR                |                     |
| State Name : Madhya Pradesh, Code : 23                                                                                                                                                                           |                          | Terms                               | of Delivery   |       |                       |                     |
|                                                                                                                                                                                                                  |                          |                                     |               |       |                       |                     |
| Buyer (if other than consignee) Prestige Education Society Jaora Compound INDORE State Name : Madhya Pradesh, Code : 23                                                                                          |                          |                                     |               |       |                       |                     |
|                                                                                                                                                                                                                  |                          | Quantity                            | Rate          | per D | isc. %                | Amount              |
| Description of Goods                                                                                                                                                                                             | HSN/SA                   |                                     |               |       |                       |                     |
| 1 Lanton HP                                                                                                                                                                                                      | 8471                     | 1 PC                                | S 59,322.03   | PCS   | 5                     | 59,322.03           |
| 1 Laptop HP HP PAVILLION X360                                                                                                                                                                                    |                          |                                     |               |       |                       |                     |
| CORE 15 1155G7<br>512GB SSD                                                                                                                                                                                      |                          |                                     |               |       |                       |                     |
| 16GB RAM DDR4<br>WINDOWS 11                                                                                                                                                                                      |                          |                                     |               |       |                       |                     |
| 14?? FHD IPS LED DISPLAY                                                                                                                                                                                         |                          |                                     |               |       |                       |                     |
| FINGER PRINT READER SN. 8CG20617DR                                                                                                                                                                               | 4202                     | 1 PC                                | s .           |       |                       |                     |
| HP PAVILLION X360 CORE 15 115567 512GB SSD 16GB RAM DDR4 WINDOWS 11 14?? FHD IPS LED DISPLAY FINGER PRINT READER SN. 8CG20617DR 2 LAPTOP BAG Hp  OUR 105 CRITICAL PRINTS AND |                          |                                     |               |       |                       | 59,322.03           |
| Dalards Carrie                                                                                                                                                                                                   |                          |                                     |               |       |                       | 5,338.98            |
| Observed Section Co.                                                                                                                                                                                             | ST                       |                                     |               |       |                       | 5,338.98            |
| FREIGI                                                                                                                                                                                                           | нт                       |                                     |               |       |                       | 69,999.99           |
|                                                                                                                                                                                                                  |                          |                                     |               |       |                       |                     |
| 2 31 24.2022                                                                                                                                                                                                     |                          |                                     |               |       |                       |                     |
| 903 200                                                                                                                                                                                                          |                          |                                     |               |       |                       |                     |
| E.D.S. NO. market (Mountain)                                                                                                                                                                                     | ~                        |                                     |               |       |                       |                     |
| 116 / 21/01                                                                                                                                                                                                      |                          |                                     |               |       |                       |                     |
| E.D.S. No. 2104.2022  Store I/c 21/04/2021                                                                                                                                                                       |                          |                                     |               |       |                       |                     |
|                                                                                                                                                                                                                  | Total                    | 2 P                                 | cs            |       | ₹                     | 70,000.00           |
|                                                                                                                                                                                                                  |                          |                                     |               |       |                       | E. & O.E            |
| Amount Chargeable (in words) INR Seventy Thousand Only                                                                                                                                                           | Taxable                  | Cent                                | al Tax        | Stat  | te Tax                | Total               |
| HSN/SAC                                                                                                                                                                                                          | Value                    | Rate                                | Amount        | Rate  | Amount                |                     |
| 8471                                                                                                                                                                                                             | 59,322.                  | .03 9%<br>9%                        | 5,338.98      | 9%    | 5,338.9               |                     |
|                                                                                                                                                                                                                  | tal 59,322               | .03                                 | 5,338.98      |       | 5,338.9               | 8 10,677.96         |
| Ban                                                                                                                                                                                                              | npany's Banl<br>k Name : | k Details<br>IDBI BANI<br>024565110 | (<br>)0000745 |       |                       |                     |
| Company's PAN : AHHPP6562G                                                                                                                                                                                       | th & IFS Code :          | IBKL0000                            | 245           |       | for Ci                | hell Technologies   |
| Company                                                                                                                                                                                                          |                          |                                     |               |       | for Si                | iei reuliuugies     |
| Declaration.  We declare that this invoice shows the actual price of the goods described and that all particulars are true and correct.                                                                          |                          |                                     |               |       |                       | uthorised Signatory |
| SUBJECT TO INDORE ONLY JU                                                                                                                                                                                        |                          |                                     |               |       |                       |                     |
| This is a Computer Generat                                                                                                                                                                                       | ted Invoice              |                                     |               |       |                       |                     |