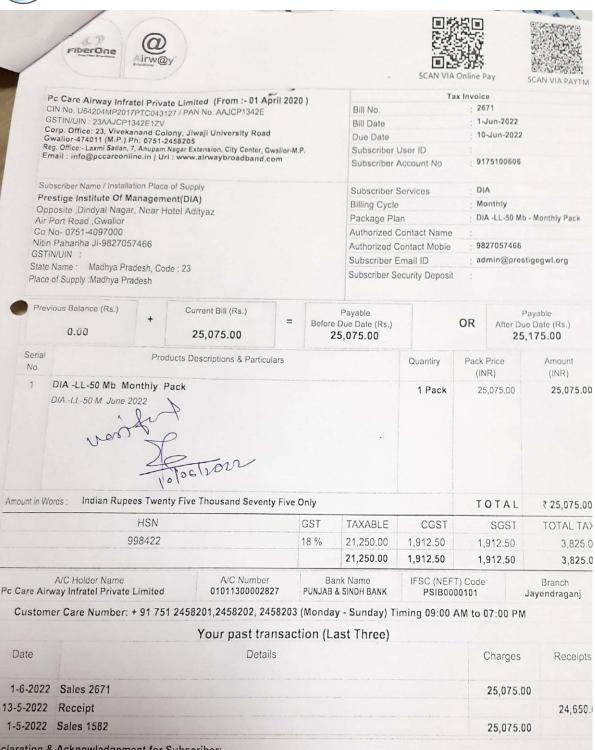

#### **Supporting Document:**

### Photo copy Machine:

| GST INVOICE                                                                                                                                                                                                      |                          |                                     |               |       |                       |                     |
|------------------------------------------------------------------------------------------------------------------------------------------------------------------------------------------------------------------|--------------------------|-------------------------------------|---------------|-------|-----------------------|---------------------|
|                                                                                                                                                                                                                  |                          | Invoice No                          |               | 15-/  | Apr-2022              | 2                   |
| Shell Technologies                                                                                                                                                                                               |                          | Delivery                            |               | Mode  | Terms of Pa           | syment              |
| ndore 450001                                                                                                                                                                                                     |                          | Supplie                             |               |       | nediate<br>er Referer | nce(s)              |
| SSTIN/UIN: 23AHHPP6562G1Z8 State Name: , Code: E-Mail: accounts@shelltechnologies.net.in                                                                                                                         |                          |                                     | Order No.     | Date  | ed                    |                     |
|                                                                                                                                                                                                                  |                          |                                     | Document No.  | Deli  | very Note             | Date                |
| Consignee<br>Prestige Education Society                                                                                                                                                                          |                          |                                     | thed through  |       | stination             |                     |
| Jaora Compound<br>NDORE Codesh Code 23                                                                                                                                                                           |                          | Ashol                               |               |       | VALIOR                |                     |
| State Name : Madhya Pradesh, Code : 23                                                                                                                                                                           |                          | Terms                               | of Delivery   |       |                       |                     |
|                                                                                                                                                                                                                  |                          |                                     |               |       |                       |                     |
| Buyer (if other than consignee) Prestige Education Society Jaora Compound INDORE State Name : Madhya Pradesh, Code : 23                                                                                          |                          |                                     |               |       |                       |                     |
|                                                                                                                                                                                                                  |                          | Quantity                            | Rate          | per D | isc. %                | Amount              |
| Description of Goods                                                                                                                                                                                             | HSN/SA                   |                                     |               |       |                       |                     |
| 1 Lanton HP                                                                                                                                                                                                      | 8471                     | 1 PC                                | S 59,322.03   | PCS   | 5                     | 59,322.03           |
| 1 Laptop HP HP PAVILLION X360                                                                                                                                                                                    |                          |                                     |               |       |                       |                     |
| CORE 15 1155G7<br>512GB SSD                                                                                                                                                                                      |                          |                                     |               |       |                       |                     |
| 16GB RAM DDR4<br>WINDOWS 11                                                                                                                                                                                      |                          |                                     |               |       |                       |                     |
| 14?? FHD IPS LED DISPLAY                                                                                                                                                                                         |                          |                                     |               |       |                       |                     |
| FINGER PRINT READER SN. 8CG20617DR                                                                                                                                                                               | 4202                     | 1 PC                                | s .           |       |                       |                     |
| HP PAVILLION X360 CORE 15 115567 512GB SSD 16GB RAM DDR4 WINDOWS 11 14?? FHD IPS LED DISPLAY FINGER PRINT READER SN. 8CG20617DR 2 LAPTOP BAG Hp  OUR 105 CRITICAL PRINTS AND |                          |                                     |               |       |                       | 59,322.03           |
| Dalards Carrie                                                                                                                                                                                                   |                          |                                     |               |       |                       | 5,338.98            |
| Observed Section Co.                                                                                                                                                                                             | ST                       |                                     |               |       |                       | 5,338.98            |
| FREIGI                                                                                                                                                                                                           | нт                       |                                     |               |       |                       | 69,999.99           |
|                                                                                                                                                                                                                  |                          |                                     |               |       |                       |                     |
| 2 31 24.2022                                                                                                                                                                                                     |                          |                                     |               |       |                       |                     |
| 903 200                                                                                                                                                                                                          |                          |                                     |               |       |                       |                     |
| E.D.S. NO. market (Mountain)                                                                                                                                                                                     | ~                        |                                     |               |       |                       |                     |
| 116 / 21/01                                                                                                                                                                                                      |                          |                                     |               |       |                       |                     |
| E.D.S. No. 2104.2022  Store I/c 21/04/2021                                                                                                                                                                       |                          |                                     |               |       |                       |                     |
|                                                                                                                                                                                                                  | Total                    | 2 P                                 | cs            |       | ₹                     | 70,000.00           |
|                                                                                                                                                                                                                  |                          |                                     |               |       |                       | E. & O.E            |
| Amount Chargeable (in words) INR Seventy Thousand Only                                                                                                                                                           | Taxable                  | Cent                                | al Tax        | Stat  | te Tax                | Total               |
| HSN/SAC                                                                                                                                                                                                          | Value                    | Rate                                | Amount        | Rate  | Amount                |                     |
| 8471                                                                                                                                                                                                             | 59,322.                  | .03 9%<br>9%                        | 5,338.98      | 9%    | 5,338.9               |                     |
|                                                                                                                                                                                                                  | tal 59,322               | .03                                 | 5,338.98      |       | 5,338.9               | 8 10,677.96         |
| Ban                                                                                                                                                                                                              | npany's Banl<br>k Name : | k Details<br>IDBI BANI<br>024565110 | (<br>)0000745 |       |                       |                     |
| Company's PAN : AHHPP6562G                                                                                                                                                                                       | th & IFS Code :          | IBKL0000                            | 245           |       | for Ci                | hell Technologies   |
| Company                                                                                                                                                                                                          |                          |                                     |               |       | for Si                | iei reuliuugies     |
| Declaration.  We declare that this invoice shows the actual price of the goods described and that all particulars are true and correct.                                                                          |                          |                                     |               |       |                       | uthorised Signatory |
| SUBJECT TO INDORE ONLY JU                                                                                                                                                                                        |                          |                                     |               |       |                       |                     |
| This is a Computer Generat                                                                                                                                                                                       | ted Invoice              |                                     |               |       |                       |                     |